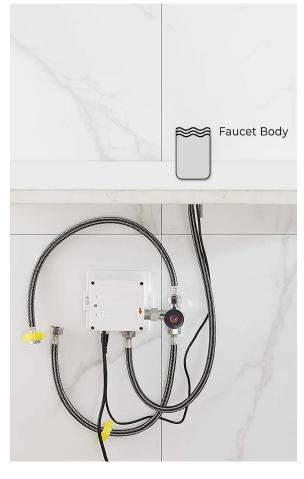

## COMMERCIAL AUTOMATIC SENSOR HANDS FREE FAUCET **SPECIFICATIONS**

Size

Specs

Power: AC & DC 6V (batteries not included)

Water Consumption: 0.05Mpa-0.6Mpa Detection Zone: 16-32 cm or adjustable Motor valve lifespan: up to 500000 flushes

Flux: ≥0.07L/S

Power Supply: Box Transformer (BOX)

Temperature Mixer: Below Deck Manual Mixing Valve (BDM)

Factory Default Timeout: 30s Factory Default GPC: 0.75

Working pressure: 0.05 - 1.6 Mpa Flow Rate: 1.2 GPM / 4.5 LPM